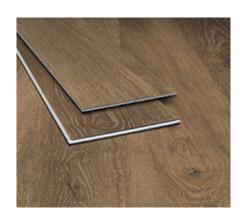

## **Mellow Oak LVP Flooring**



## **Specfications**

| Item No        | 808857832771                                |
|----------------|---------------------------------------------|
| Flooring group | Click Lock Luxury Vinyl<br>Plank            |
| Price          | 2.39/sq ft                                  |
| Species        | SPC Rigid Core Luxury<br>Vinyl              |
| Sq ft/box      | 14.76                                       |
| Finish         | Accuseal Ultra with aluminum oxide          |
| Surface        | Textured EIR (Embossed in Register)         |
| Length         | 5 ft (1524 mm)                              |
| Width          | 7 in (181 mm)                               |
| Thickness      | 1/4 in (6.5mm - includes<br>1.5mm cork pad) |
| Wear layer     | 20 mil